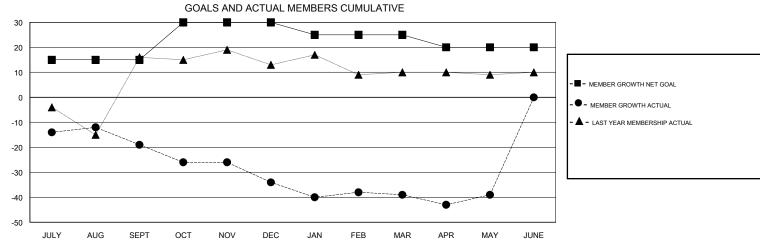

## MICHAEL MOLENDA **LOCATION MINNESOTA GMT CA** Clubs Members RESULTS FOR 2017-2018 RESULTS FOR 2017-2018 NEW CLUB GOAL NEW CLUBS DROPPED CLUBS MEMBER GROWTH NET MEMBER GROWTH DROPPED QUARTER QUARTER GOAL ACTUAL MEMBERS ACTUAL (including transfers) 0 0 15 20 39 JULY/AUG/SEPT JULY/AUG/SEPT 0 15 18 33 OCT/NOV/DEC OCT/NOV/DEC 0 0 0 26 -5 24 JAN/FEB/MAR JAN/FEB/MAR 0

APR/MAY/JUNE

-5

0

0

| DROPPED CLUBS: 0  DROPPED MEMBERS |         | 23 CLUBS OF 42 ADDED 1 OR MORE<br>NEW MEMBERS | GENDER DISTRIBUTION  MALE 951 (77.38%)  FEMALE 278 (22.62%)  Women Percentage Fiscal Year Goal: 25% |     |
|-----------------------------------|---------|-----------------------------------------------|-----------------------------------------------------------------------------------------------------|-----|
| DECEASED                          | 17      | CLICK HERE FOR CUMULATIVE  MEMBERSHIP DATA    | TOTAL FAMILY UNIT MEMBERS                                                                           | 202 |
| CLUB CANCELLED OTHER              | 0<br>99 |                                               | FAMILY MEMBERS PAYING HALF 1                                                                        | 101 |
| TOTAL                             | 116     |                                               | 5023                                                                                                |     |